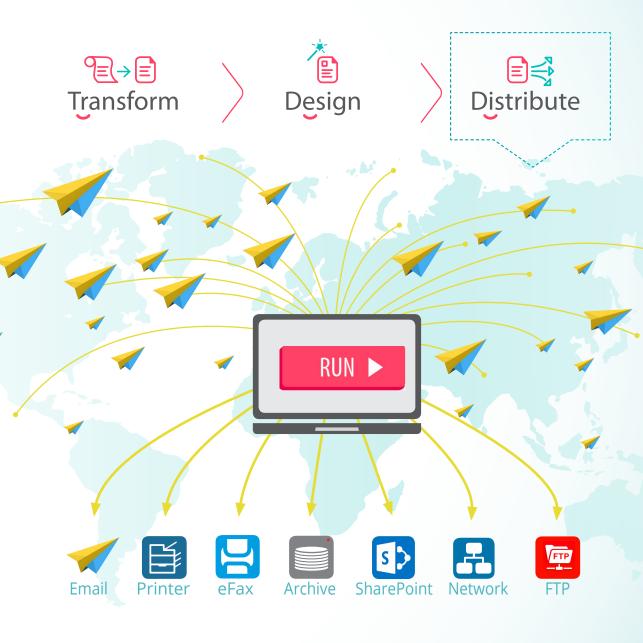

# Personalized mass-distribution of business documents

Improve your business document distribution efficiency and achieve improved customer experience and satisfaction.

**SmartEngine** technology saves enormous amount of processing time, energy and money on enterprise-level distribution of business documents, offering you a smart, sophisticated and cost-effective solution for the massdistribution of business documents with personalized messages and relevant attachments.

# **SmartEngine Sending Interface**

SmartEngine provides a full control over the sending process in a convenient and visual interface, allowing you to review and edit each run before sending, or simply choose a fully automated sending.