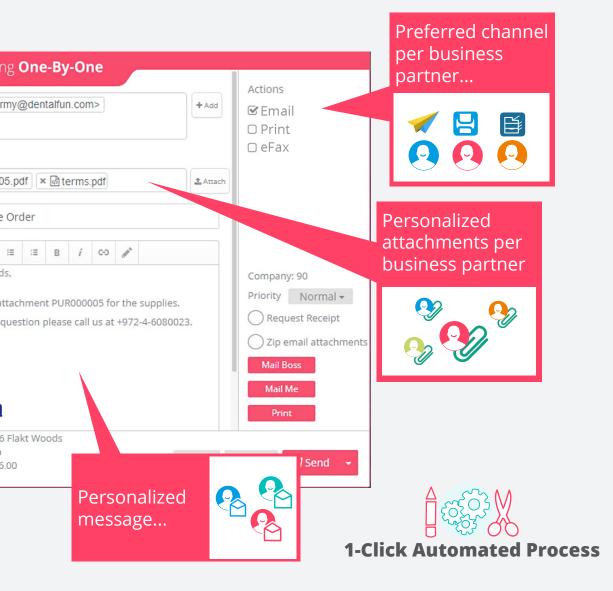

# Personalized mass-distribution of business documents

Improve your business document distribution efficiency and achieve improved customer experience and satisfaction.

**SmartEngine** technology saves enormous amount of processing time, energy and money on enterprise-level distribution of business documents, offering you a smart, sophisticated and cost-effective solution for the massdistribution of business documents with personalized messages and relevant attachments.

# **SmartEngine Sending Interface**

SmartEngine provides a full control over the sending process in a convenient and visual interface, allowing you to review and edit each run before sending, or simply choose a fully automated sending.