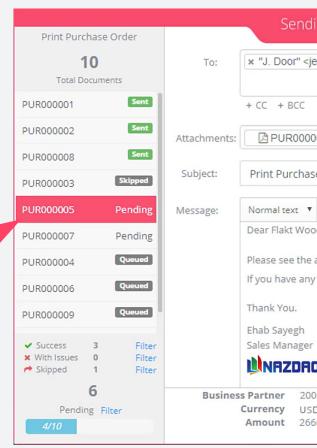

# **SmartEngine Sending Interface**

SmartEngine provides a full control over the sending process in a convenient and visual interface, allowing you to review and edit each run before sending, or simply choose a fully automated sending.